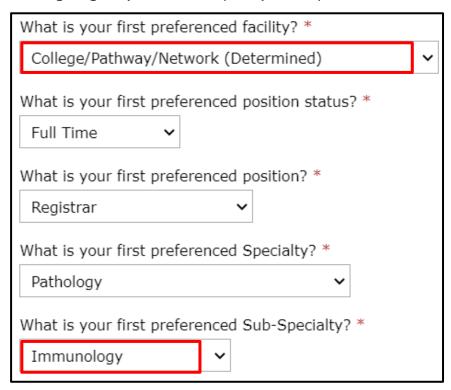

## **RMO application: Step 10 Preferences**

At **Step 10: Preferences** section of the online RMO application, to be considered by the Training Program you **MUST** complete your 1st preference as follows:

You have 5 preferences available to use for positions, it is recommended that you utilise a lower preference to indicate which positions you may be interested in if you are not selected to your preferred position. You can search for alternative vacancies by using the <u>Position search tool</u> on the RMO website.